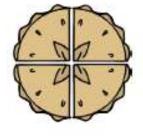

## Maths Challenge

8. Can you add these coins together?

How much is there?







## Maths Challenge

- 9. How do you write this number using letters: 7
- a) four
- b) nine
- c) six
- d) seven



#### Maths Challenge

10. Which pie has been cut into equal parts?







### Maths Challenge

11. Put these numbers in order, from least to greatest.







Maths Challenge

12. How many corners does this shape have?



# **Answers**

- 1. The first box
- 2. The pizza cut into 4 pieces
- 3. Clock D
- 4. Red
- 5. The green shape is a triangle
- 6. C is the correct ending
- 7. No it is not symmetrical
- 8. 8p
- 9. D-seven
- 10. The first pie
- 11. 4,7, 10
- 12. 6 corners