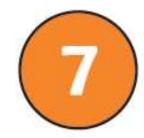

## Maths Challenge

- 9. How do you write this number using letters: 7
- a) four
- b) nine
- c) six
- d) seven