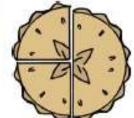

## Maths Challenge

8. Can you add these coins together?

How much is there?







## Maths Challenge

- 9. How do you write this number using letters: 7
- a) four
- b) nine
- c) six
- d) seven



#### Maths Challenge

10. Which pie has been cut into equal parts?







### Maths Challenge

11. Put these numbers in order, from least to greatest.







Maths Challenge

12. How many corners does this shape have?



# **Answers**

- 1. The first box
- 2. The pizza cut into 4 pieces
- 3. Clock D
- 4. Red
- 5. The green shape is a triangle
- 6. C is the correct ending
- 7. No it is not symmetrical
- 8. 8p
- 9. D-seven
- 10. The first pie
- 11. 4,7, 10
- 12. 6 corners