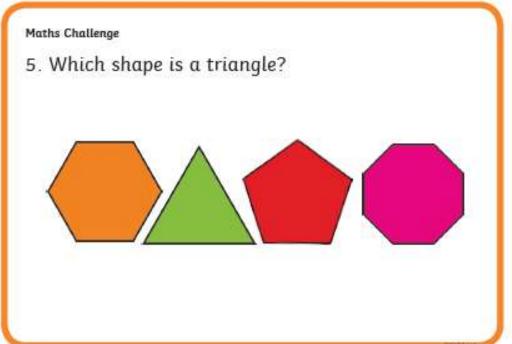

# **Answers**

- 1. The first box
- 2. The pizza cut into 4 pieces
- 3. Clock D
- 4. Red
- 5. The green shape is a triangle
- 6. C is the correct ending
- 7. No it is not symmetrical
- 8. 8p
- 9. D-seven
- 10. The first pie
- 11. 4,7, 10
- 12. 6 corners