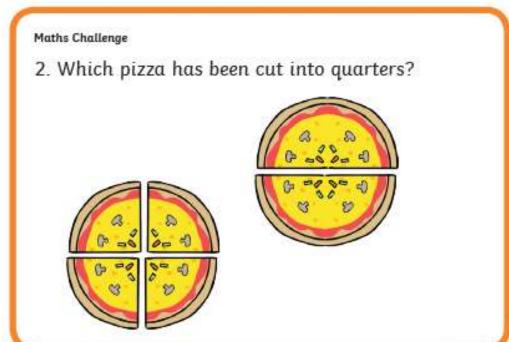

#### Maths Challenge

10. Which pie has been cut into equal parts?

# **Answers**

- 1. The first box
- 2. The pizza cut into 4 pieces
- 3. Clock D
- 4. Red
- 5. The green shape is a triangle
- 6. C is the correct ending
- 7. No it is not symmetrical
- 8. 8p
- 9. D-seven
- 10. The first pie
- 11. 4,7, 10
- 12. 6 corners