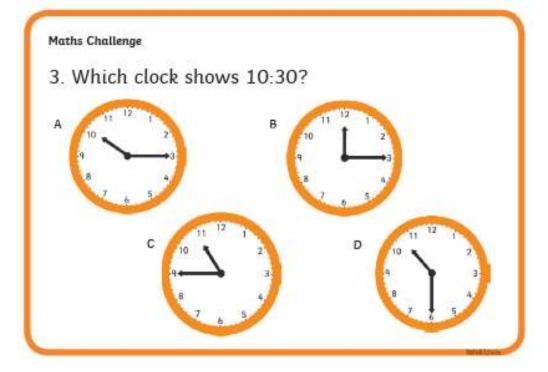

# **Answers**

- 1. The first box
- 2. The pizza cut into 4 pieces
- 3. Clock D
- 4. Red
- 5. The green shape is a triangle
- 6. C is the correct ending
- 7. No it is not symmetrical
- 8. 8p
- 9. D-seven
- 10. The first pie
- 11. 4,7, 10
- 12. 6 corners