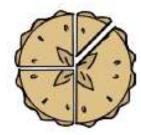

## Maths Challenge

8. Can you add these coins together?

How much is there?







## Maths Challenge

- 9. How do you write this number using letters: 7
- a) four
- b) nine
- c) six
- d) seven



#### Maths Challenge

10. Which pie has been cut into equal parts?







### Maths Challenge

11. Put these numbers in order, from least to greatest.







Maths Challenge

12. How many corners does this shape have?



# **Answers**

- 1. The first box
- 2. The pizza cut into 4 pieces
- 3. Clock D
- 4. Red
- 5. The green shape is a triangle
- 6. C is the correct ending
- 7. No it is not symmetrical
- 8. 8p
- 9. D-seven
- 10. The first pie
- 11. 4,7, 10
- 12. 6 corners