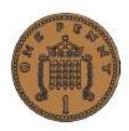

## Maths Challenge

8. Can you add these coins together?

How much is there?







## Maths Challenge

- 9. How do you write this number using letters: 7
- a) four
- b) nine
- c) six
- d) seven



#### Maths Challenge

10. Which pie has been cut into equal parts?







### Maths Challenge

11. Put these numbers in order, from least to greatest.







Maths Challenge

12. How many corners does this shape have?



# **Answers**

- 1. The first box
- 2. The pizza cut into 4 pieces
- 3. Clock D
- 4. Red
- 5. The green shape is a triangle
- 6. C is the correct ending
- 7. No it is not symmetrical
- 8. 8p
- 9. D-seven
- 10. The first pie
- 11. 4,7, 10
- 12. 6 corners