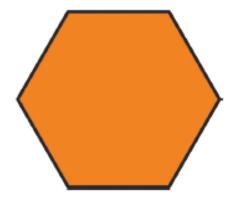

### Maths Challenge

11. Put these numbers in order, from least to greatest.

Maths Challenge

12. How many corners does this shape have?