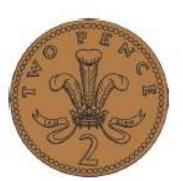

## Maths Challenge

8. Can you add these coins together?

How much is there?







## Maths Challenge

- 9. How do you write this number using letters: 7
- a) four
- b) nine
- c) six
- d) seven



#### Maths Challenge

10. Which pie has been cut into equal parts?







### Maths Challenge

11. Put these numbers in order, from least to greatest.







Maths Challenge

12. How many corners does this shape have?



# **Answers**

- 1. The first box
- 2. The pizza cut into 4 pieces
- 3. Clock D
- 4. Red
- 5. The green shape is a triangle
- 6. C is the correct ending
- 7. No it is not symmetrical
- 8. 8p
- 9. D-seven
- 10. The first pie
- 11. 4,7, 10
- 12. 6 corners