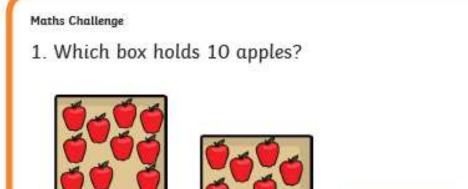

# **Answers**

- 1. The first box
- 2. The pizza cut into 4 pieces
- 3. Clock D
- 4. Red
- 5. The green shape is a triangle
- 6. C is the correct ending
- 7. No it is not symmetrical
- 8. 8p
- 9. D-seven
- 10. The first pie
- 11. 4,7, 10
- 12. 6 corners