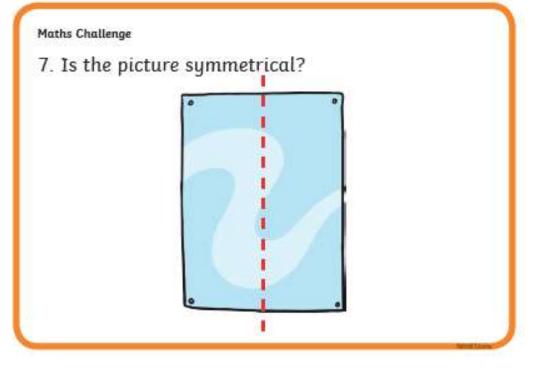

# **Answers**

- 1. The first box
- 2. The pizza cut into 4 pieces
- 3. Clock D
- 4. Red
- 5. The green shape is a triangle
- 6. C is the correct ending
- 7. No it is not symmetrical
- 8. 8p
- 9. D-seven
- 10. The first pie
- 11. 4,7, 10
- 12. 6 corners