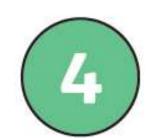

## Maths Challenge

- 9. How do you write this number using letters: 7
- a) four
- b) nine
- c) six
- d) seven