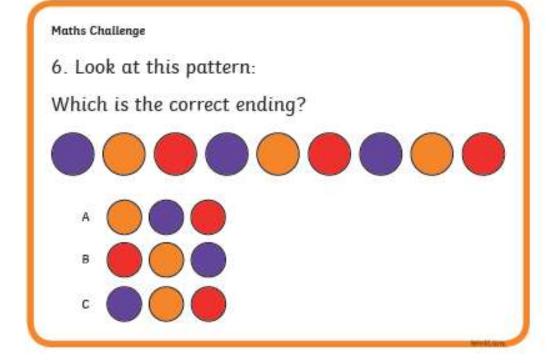

# **Answers**

- 1. The first box
- 2. The pizza cut into 4 pieces
- 3. Clock D
- 4. Red
- 5. The green shape is a triangle
- 6. C is the correct ending
- 7. No it is not symmetrical
- 8. 8p
- 9. D-seven
- 10. The first pie
- 11. 4,7, 10
- 12. 6 corners