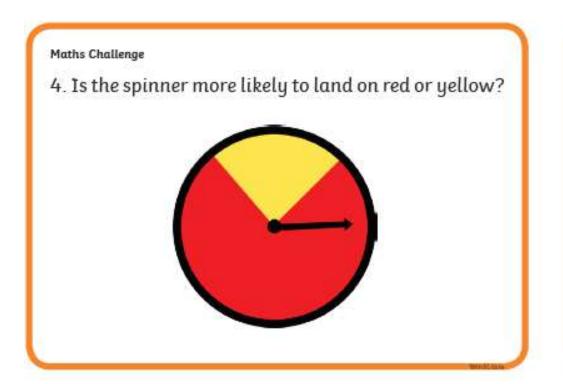

# **Answers**

- 1. The first box
- 2. The pizza cut into 4 pieces
- 3. Clock D
- 4. Red
- 5. The green shape is a triangle
- 6. C is the correct ending
- 7. No it is not symmetrical
- 8. 8p
- 9. D-seven
- 10. The first pie
- 11. 4,7, 10
- 12. 6 corners